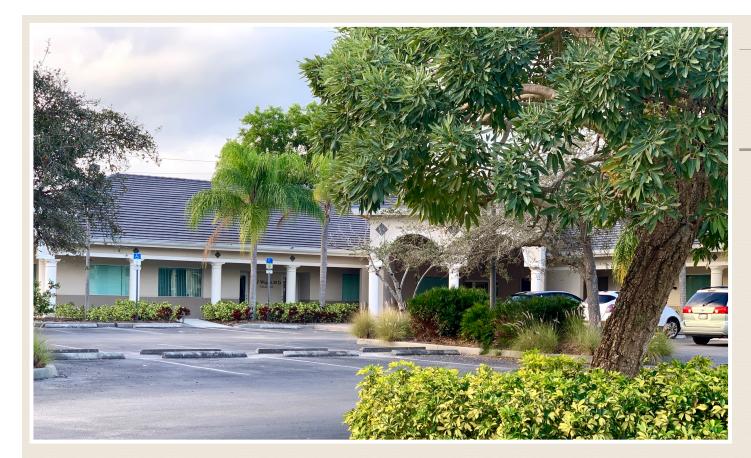

## **Suite Information:**

1,503 SF built out professional/medical office suite with immediate availability. Great visibility ( US 41 frontage) with prominent residential communities nearby. Marquee signage available.

**Monthly rent:** \$2,097.94\* (\$1,503.00 base rent + \$594.94 Est. CAM) \*Plus FL State Sales Tax/ County Surtax

**Property information:** On the east side of US 41 at the corner of S. Tamiami Trail and Terrene Court. Just North of the Highland Woods Blvd./ S. Tamiami Trail signalized intersection.