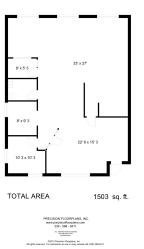

## **Suite Information:**

1,503 SF built out professional/medical office suite with immediate availability. Great visibility ( US 41 frontage) with prominent residential communities nearby. Marquee signage available.